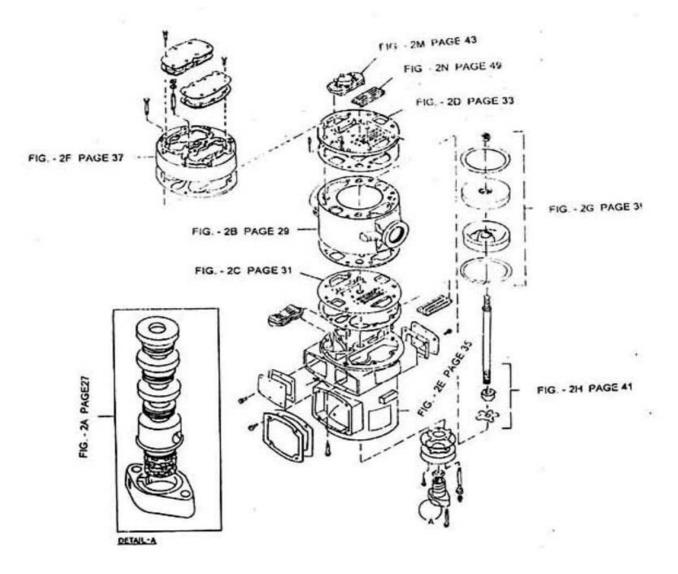

## 11. Assembly Air End - Model 7 x 5 LUB

| COMPRESSOR PARTS LIST            |                                 |           |     |        |
|----------------------------------|---------------------------------|-----------|-----|--------|
| ASSEMBLY NAME : ASSEMBLY AIR END |                                 |           |     |        |
| ASSEMBLY DRAWING : FIG-2         |                                 |           |     |        |
| SR.                              | COMPRESSOR MODEL                | 7 X 5     | QTY | ILLUS. |
| NO.                              |                                 | LUB       |     | NO.    |
|                                  | DESCRIPTION                     | SUB       |     |        |
|                                  |                                 | ASSEMBLY  |     |        |
|                                  |                                 | NO.       |     |        |
| 1                                | ASSEMBLY PACKING METALIC        | 7023 2707 | 1   | 2A     |
| 2                                | ASSEMBLY CYLINDER               | 7040 2714 | 1   | 2B     |
| 3                                | ASSEMBLY PLATE PORT FRAME END   | 7032 7721 | 1   | 2C     |
| 4                                | ASSEMBLY PLATE PORT OUTER END   | 7032 7705 | 1   | 2D     |
| 5                                | ASSEMBLY HEAD FRM & DIST PC     | 7022 2724 | 1   | 2E     |
| 6                                | ASSEMBLY HEAD OUTER             | 7040 2706 | 1   | 2F     |
| 7                                | ASSEMBLY PISTON                 | 3701 3307 | 1   | 2G     |
| 8                                | ASSEMBLY ROD PISTON             | 3701 3422 | 1   | 2H     |
| 9                                | ASSEMBLY VALVE INLET & UNLOADER | 9448 5471 | 2   | 2M     |
| 10                               | ASSEMBLY VALVE DISCHARGE        | 3702 3041 | 2   | 2N     |